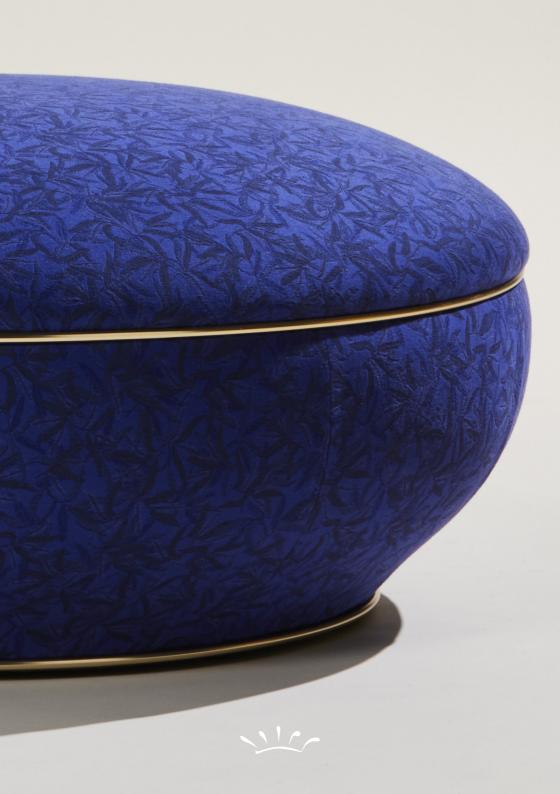

DIMENSIONS A 395mm x B 900mm

**DESCRIPTION** 

It draws inspiration from the round shapes of the historic Ginori 1735 favors and features an ergonomic and functional design that complements lounge settings. The upholstered structure is made of flexible, cold-foamed polyurethane with metal inserts, fire retardant class A1.

#### **Dulcis**

LARGE POUF

PATTERN CAT. A: SAGITTA Blu/Giallo, Oro/Nero, Oro/Bianco, Rosso/Verde, Verde/Rosa, Nero - SAIA Bario, Oro, Blu Ginori, Vermiglio.

CAT. B: ORIENTE ITALIANO Miele, Azalea, Iris, Albus, Foresta, Celadon, Lapis ONDORI Blu Ginori, Azalea, Iris, Albus, Vermiglio, Malachite, Citrino.