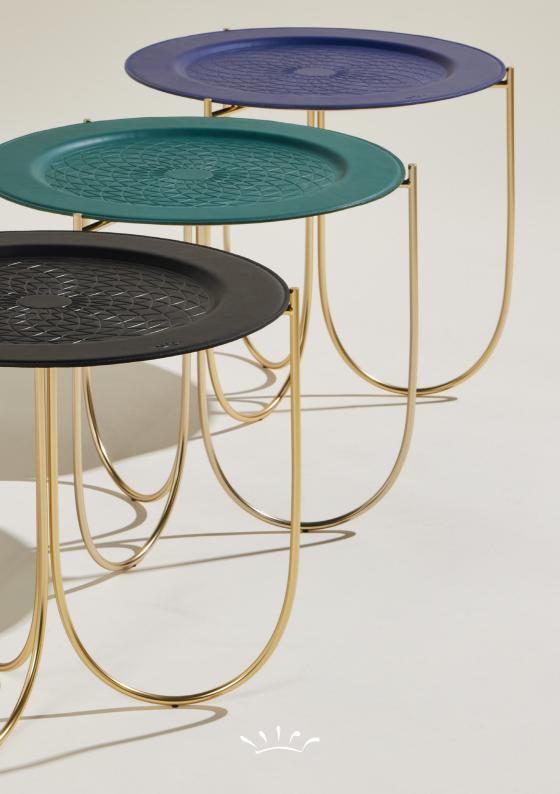

### GINORI 1735 DOMUS

DIMENSIONS A 457mm x B 505mm

**DESCRIPTION** 

This side table features a removable top crafted from prime grain leather. The leather is adorned with a hand-embossed and hotpressed geometric motif, adding a touch of artistry to the design. The table is supported by a curved steel frame, finished in a semi-matte gold color that is custom-made for Ginori 1735. This table is available in two different heights to suit your needs.

### Optique

**COFFEE TABLE HIGH** 

**OVERVIEW** 

AVAILABLE COLORS

BLACK Leather: BLACK Finishing: GALVANIZED GOLD GREEN
Leather: GREEN
Finishing: GALVANIZED
GOLD

BLUE Leather: BLUE Finishing: GALVANIZED GOLD

### GINORI 1735 DOMUS

DIMENSIONS A 401mm x B 655mm

**DESCRIPTION** 

This side table features a removable top crafted from prime grain leathere. The leather is adorned with a hand-embossed and hot-pressed geometric motif, adding a touch of artistry to the design. The table is supported by a curved steel frame, finished in a semi-matte gold color that is custom-made for Ginori 1735. This table is available in two different heights to suit your needs.

### Optique

**COFFEE TABLE LOW** 

OVERVIEW B

AVAILABLE COLORS

BLACK Leather: BLACK Finishing: GALVANIZED GOLD GREEN
Leather: GREEN
Finishing: GALVANIZED
GOLD

BLU Leather: BLU Finishing: GALVANIZED GOLD

DIMENSIONS A 390mm x B 390mm