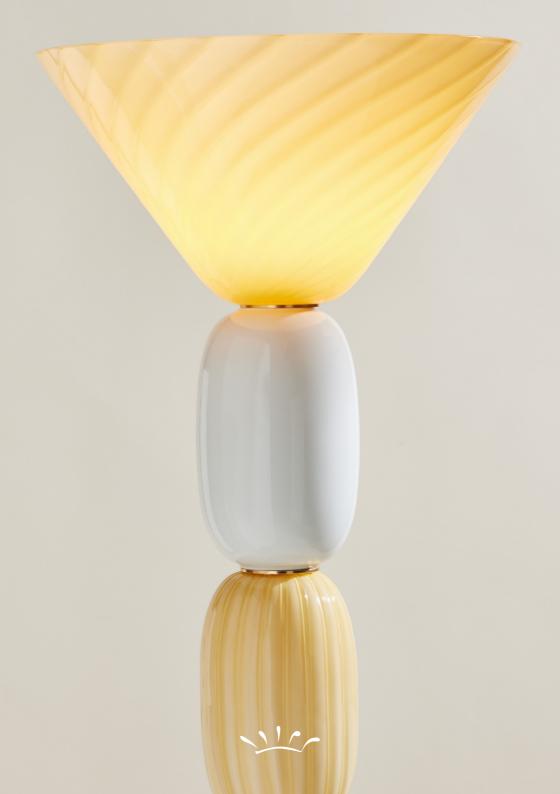

**DOMUS** 

DIMENSIONS A 2000mm x B 310mm

DESCRIPTION

Floor lamp that blends porcelain, glass, and metal, inspired by "conterie" jewels from the venetian tradition. The conic-shaped top of the lamp is made of mouth-blown Murano glass, which gently diffuses the light. The Murano crystal pearls are created with three different types of craftsmanship: ballotòn, rigadìn and rigamenà, which characterized their surfaces. It's a stunning piece that will enhance any living space.

### Conterie

FLOOR LAMP

TECHNICAL SPECIFICATIONS

Bulbs: 1 E27/E26 Max 100W/60W (Not included)

Dimmable

AVAILABLE COLORS

WHITE / YELLOW

Porcelain: WHITE / YELLOW Finishing: GALVANIZED GOLD