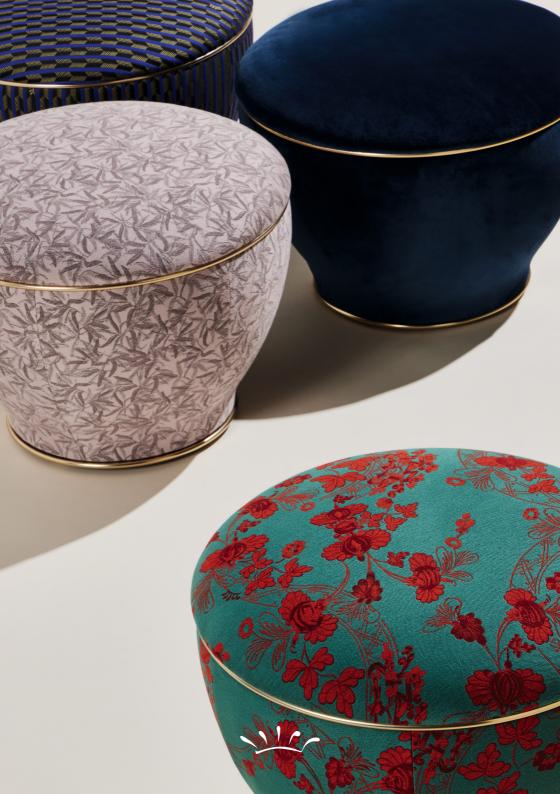

DIMENSIONS **A** 738mm x **B** 781,5mm x **C** 658,6mm

**DESCRIPTION** 

The latest addition to the playful and elegant Dulcis poufs family. It draws inspiration from the round shapes of the historic Ginori 1735 favors and features an ergonomic and functional design that complements dining tables and lounge settings alike. Equipped with a spherical system, the chair can easily swivel to provide maximum comfort. The upholstered structure is made of flexible, cold-foamed polyurethane with metal inserts, fire retardant class A1.

### **Dulcis**

**SWIVEL CHAIR** 

**PATTERN** 

CAT. A: SAGITTA Blu/Giallo, Oro/Nero, Oro/Bianco, Rosso/Verde, Verde/

Rosa, Nero - SAIA Bario, Oro, Blu Ginori, Vermiglio.

CAT. B: ORIENTE ITALIANO Miele, Azalea, Iris, Albus, Foresta, Celadon, Lapis **ONDORI** Blu Ginori, Azalea, Iris, Albus, Vermiglio, Malachite, Citrino.

DIMENSIONS A 395mm x B 900mm

**DESCRIPTION** 

It draws inspiration from the round shapes of the historic Ginori 1735 favors and features an ergonomic and functional design that complements lounge settings. The upholstered structure is made of flexible, cold-foamed polyurethane with metal inserts, fire retardant class A1.

#### **Dulcis**

LARGE POUF

PATTERN CAT. A: SAGITTA Blu/Giallo, Oro/Nero, Oro/Bianco, Rosso/Verde, Verde/Rosa, Nero - SAIA Bario, Oro, Blu Ginori, Vermiglio.

CAT. B: ORIENTE ITALIANO Miele, Azalea, Iris, Albus, Foresta, Celadon, Lapis ONDORI Blu Ginori, Azalea, Iris, Albus, Vermiglio, Malachite, Citrino.

DIMENSIONS A 393mm x B 750mm

**DESCRIPTION** 

It draws inspiration from the round shapes of the historic Ginori 1735 favors and features an ergonomic and functional design that complements lounge settings. The upholstered structure is made of flexible, cold-foamed polyurethane with metal inserts, fire retardant class A1.

#### **MEDIUM POUF**

PATTERN CAT. A: SAGITTA Blu/Giallo, Oro/Nero, Oro/Bianco, Rosso/Verde, Verde/Rosa, Nero - SAIA Bario, Oro, Blu Ginori, Vermiglio.

CAT. B: ORIENTE ITALIANO Miele, Azalea, Iris, Albus, Foresta, Celadon, Lapis ONDORI Blu Ginori, Azalea, Iris, Albus, Vermiglio, Malachite, Citrino.

DIMENSIONS A 395mm x B 506mm

**DESCRIPTION** 

It draws inspiration from the round shapes of the historic Ginori 1735 favors and features an ergonomic and functional design that complements lounge settings. The upholstered structure is made of flexible, cold-foamed polyurethane with metal inserts, fire retardant class A1.

### **Dulcis**

**SMALL POUF** 

PATTERN CAT. A: SAGITTA Blu/Giallo, Oro/Nero, Oro/Bianco, Rosso/Verde, Verde/Rosa, Nero - SAIA Bario, Oro, Blu Ginori, Vermiglio.

CAT. B: ORIENTE ITALIANO Miele, Azalea, Iris, Albus, Foresta, Celadon, Lapis ONDORI Blu Ginori, Azalea, Iris, Albus, Vermiglio, Malachite, Citrino.