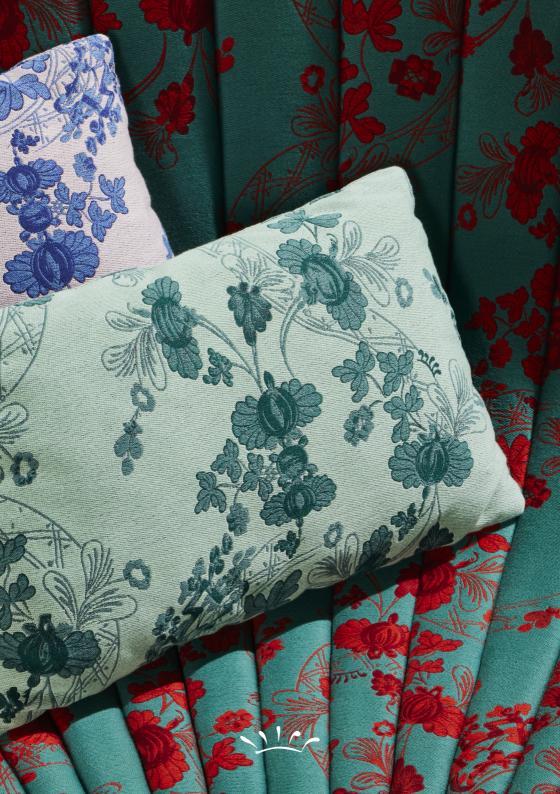

DIMENSIONS A 330mm x B 520mm

DESCRIPTION

Created with the jacquard fabrics Ginori Domus (produced in partnership with Rubelli – Venice), handcrafted in Italy our decorative cushions complete LaVenus and Dulcis upholstered items. Ideal to add a Ginori 1735 touch to plain upholstered products and living settings.

### Rectangular Pillow

**DECORATIVE PILLOW** 

|          |   | В |
|----------|---|---|
| OVERVIEW | _ |   |
|          |   |   |
|          |   |   |
|          | A |   |
|          |   |   |
|          |   |   |
|          |   |   |

**PATTERN** 

CAT. A: SAGITTA Blu/Giallo, Oro/Nero, Oro/Bianco, Rosso/Verde, Verde/Rosa, Nero - SAIA Bario, Oro, Blu Ginori, Vermiglio.
CAT. B: ORIENTE ITALIANO Miele, Azalea, Iris, Albus, Foresta, Celadon, Lapis - ONDORI Blu Ginori, Azalea, Iris, Albus, Vermiglio, Malachite, Citrino.