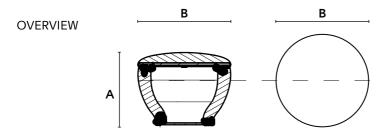

DIMENSIONS **A** 738mm x **B** 781,5mm x **C** 658,6mm

**DESCRIPTION** 

The latest addition to the playful and elegant Dulcis poufs family. It draws inspiration from the round shapes of the historic Ginori 1735 favors and features an ergonomic and functional design that complements dining tables and lounge settings alike. Equipped with a spherical system, the chair can easily swivel to provide maximum comfort. The upholstered structure is made of flexible, cold-foamed polyurethane with metal inserts, fire retardant class A1.

### **Dulcis**

**SWIVEL CHAIR** 

**PATTERN** 

CAT. A: SAGITTA Blu/Giallo, Oro/Nero, Oro/Bianco, Rosso/Verde, Verde/

Rosa, Nero - SAIA Bario, Oro, Blu Ginori, Vermiglio.

CAT. B: ORIENTE ITALIANO Miele, Azalea, Iris, Albus, Foresta, Celadon, Lapis **ONDORI** Blu Ginori, Azalea, Iris, Albus, Vermiglio, Malachite, Citrino.