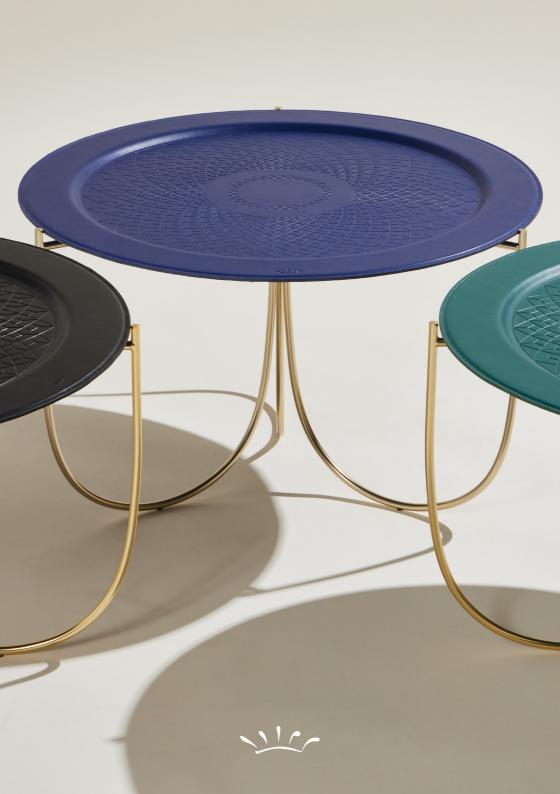

### GINORI 1735 DOMUS

DIMENSIONS A 457mm x B 505mm

**DESCRIPTION** 

This side table features a removable top crafted from prime grain leather. The leather is adorned with a hand-embossed and hotpressed geometric motif, adding a touch of artistry to the design. The table is supported by a curved steel frame, finished in a semi-matte gold color that is custom-made for Ginori 1735. This table is available in two different heights to suit your needs.

### Optique

**COFFEE TABLE HIGH** 

**OVERVIEW** 

AVAILABLE COLORS

BLACK Leather: BLACK Finishing: GALVANIZED GOLD GREEN
Leather: GREEN
Finishing: GALVANIZED
GOLD

BLUE Leather: BLUE Finishing: GALVANIZED GOLD

### GINORI 1735 DOMUS

DIMENSIONS A 401mm x B 655mm

**DESCRIPTION** 

This side table features a removable top crafted from prime grain leathere. The leather is adorned with a hand-embossed and hot-pressed geometric motif, adding a touch of artistry to the design. The table is supported by a curved steel frame, finished in a semi-matte gold color that is custom-made for Ginori 1735. This table is available in two different heights to suit your needs.

### Optique

**COFFEE TABLE LOW** 

OVERVIEW B

AVAILABLE COLORS

BLACK Leather: BLACK Finishing: GALVANIZED GOLD GREEN
Leather: GREEN
Finishing: GALVANIZED
GOLD

BLU Leather: BLU Finishing: GALVANIZED GOLD

DIMENSIONS A 390mm x B 390mm