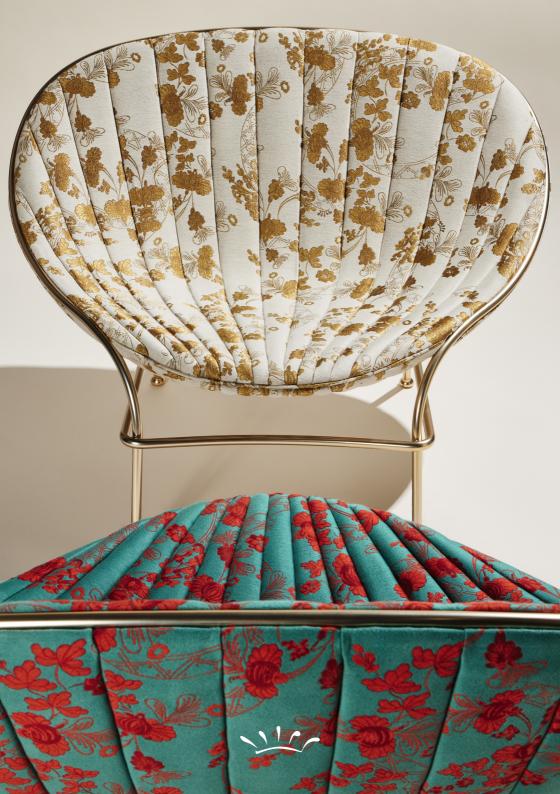

DIMENSIONS **A** 790mm x **B** 1073,3mm x **C** 838,5mm

**DESCRIPTION** 

The myth tells us that Venus was born from the foam of the sea and was then pushed ashore by a gentle breeze, lying on a beautiful shell. But today, that shell goes much further: it enters our homes thanks to LaVenus, the first lounge chair signed Ginori 1735. A seat made of flexible, cold-foamed polyurethane with metal inserts, fire retardant class A1, installed on a gold-plated steel frame.

### LaVenus

LOUNGE CHAIR

PATTERN CAT. A: selection of Rubelli textile collection

**CAT. B: ORIENTE ITALIANO** Miele, Azalea, Iris, Albus, Foresta, Celadon, Lapis **ONDORI** Blu Ginori, Azalea, Iris, Albus, Vermiglio, Malachite, Citrino.