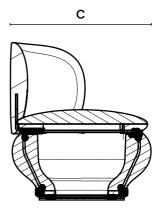

DIMENSIONS **A** 790mm x **B** 1073,3mm x **C** 838,5mm

**DESCRIPTION** 

The myth tells us that Venus was born from the foam of the sea and was then pushed ashore by a gentle breeze, lying on a beautiful shell. But today, that shell goes much further: it enters our homes thanks to LaVenus, the first lounge chair signed Ginori 1735. A seat made of flexible, cold-foamed polyurethane with metal inserts, fire retardant class A1, installed on a gold-plated steel frame.

### LaVenus

LOUNGE CHAIR

PATTERN CAT. A: selection of Rubelli textile collection

**CAT. B: ORIENTE ITALIANO** Miele, Azalea, Iris, Albus, Foresta, Celadon, Lapis **ONDORI** Blu Ginori, Azalea, Iris, Albus, Vermiglio, Malachite, Citrino.