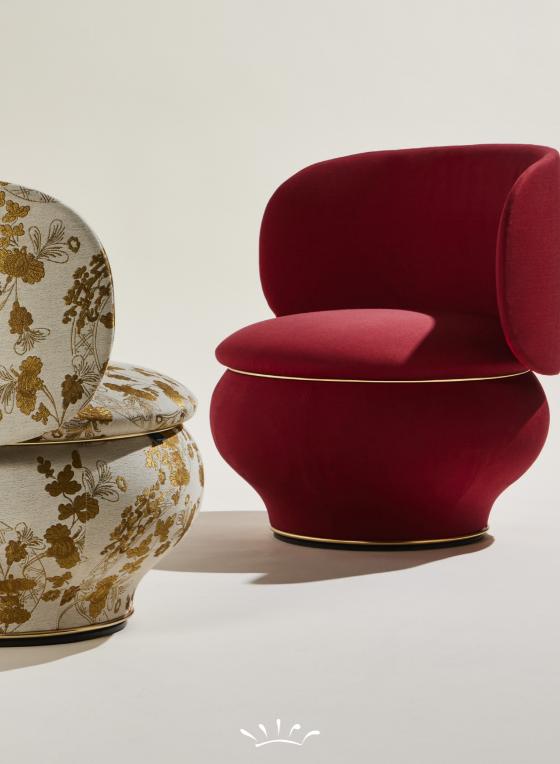

DIMENSIONS **A** 738mm x **B** 781,5mm x **C** 658,6mm

**DESCRIPTION** 

The latest addition to the playful and elegant Dulcis poufs family. It draws inspiration from the round shapes of the historic Ginori 1735 favors and features an ergonomic and functional design that complements dining tables and lounge settings alike. Equipped with a spherical system, the chair can easily swivel to provide maximum comfort. The upholstered structure is made of flexible, cold-foamed polyurethane with metal inserts, fire retardant class A1.

### **Dulcis**

**SWIVEL CHAIR** 

**PATTERN** 

CAT. A: SAGITTA Blu/Giallo, Oro/Nero, Oro/Bianco, Rosso/Verde, Verde/

Rosa, Nero - SAIA Bario, Oro, Blu Ginori, Vermiglio.

CAT. B: ORIENTE ITALIANO Miele, Azalea, Iris, Albus, Foresta, Celadon, Lapis **ONDORI** Blu Ginori, Azalea, Iris, Albus, Vermiglio, Malachite, Citrino.