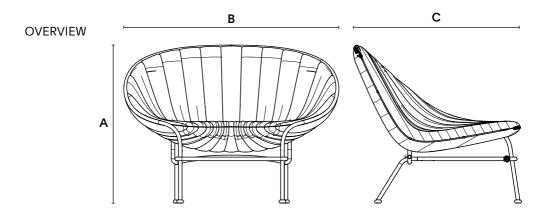

DIMENSIONS **A** 790mm x **B** 1073,3mm x **C** 838,5mm

**DESCRIPTION** 

The myth tells us that Venus was born from the foam of the sea and was then pushed ashore by a gentle breeze, lying on a beautiful shell. But today, that shell goes much further: it enters our homes thanks to LaVenus, the first lounge chair signed Ginori 1735. A seat made of flexible, cold-foamed polyurethane with metal inserts, fire retardant class A1, installed on a gold-plated steel frame.

### LaVenus

LOUNGE CHAIR

PATTERN CAT. A: selection of Rubelli textile collection

**CAT. B: ORIENTE ITALIANO** Miele, Azalea, Iris, Albus, Foresta, Celadon, Lapis **ONDORI** Blu Ginori, Azalea, Iris, Albus, Vermiglio, Malachite, Citrino.