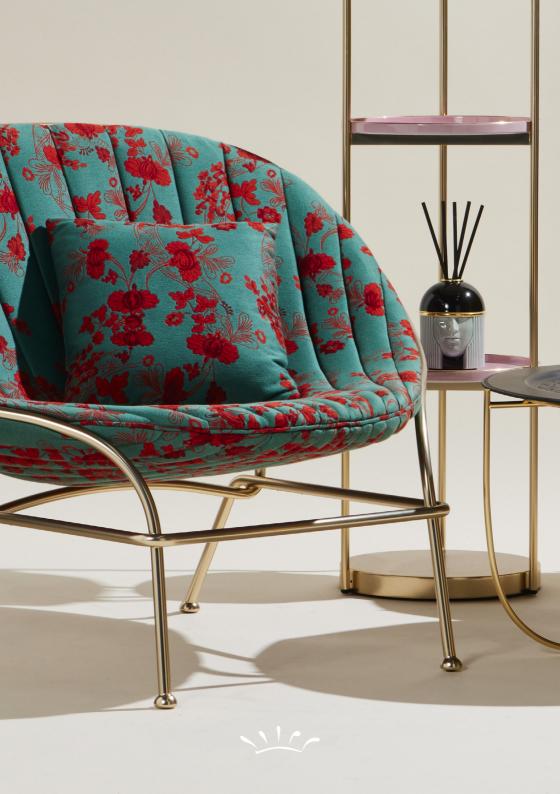

DIMENSIONS **A** 790mm x **B** 1073,3mm x **C** 838,5mm

**DESCRIPTION** 

The myth tells us that Venus was born from the foam of the sea and was then pushed ashore by a gentle breeze, lying on a beautiful shell. But today, that shell goes much further: it enters our homes thanks to LaVenus, the first lounge chair signed Ginori 1735. A seat made of flexible, cold-foamed polyurethane with metal inserts, fire retardant class A1, installed on a gold-plated steel frame.

### LaVenus

LOUNGE CHAIR

PATTERN CAT. A: selection of Rubelli textile collection

**CAT. B: ORIENTE ITALIANO** Miele, Azalea, Iris, Albus, Foresta, Celadon, Lapis **ONDORI** Blu Ginori, Azalea, Iris, Albus, Vermiglio, Malachite, Citrino.

Self-standing shelving unit that is meticulously crafted using handwelded steel, employing the "cannello" technique for impeccable welds. The steel structure is coated with a semi-matte gold plating, specifically designed for Ginori 1735. The shelves are made of handdecorated porcelain with gold thread, which are also detachable and can be used as excellent trays. The porcelain shelves come in three different color options: white, pink, and light blue, that truly define the LaTour's aesthetic.

#### LaTour

SHELVING SYSTEM

**OVERVIEW** 

**AVAILABLE COLORS** 

WHITE Porcelain: WHITE Finishing: GALVANIZED

**GOLD** 

LIGHT BLUE

Porcelain: LIGHT BLUE Finishing: GALVANIZED GOLD