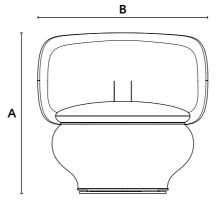

DIMENSIONS **A** 738mm x **B** 781,5mm x **C** 658,6mm

**DESCRIPTION** 

The latest addition to the playful and elegant Dulcis poufs family. It draws inspiration from the round shapes of the historic Ginori 1735 favors and features an ergonomic and functional design that complements dining tables and lounge settings alike. Equipped with a spherical system, the chair can easily swivel to provide maximum comfort. The upholstered structure is made of flexible, cold-foamed polyurethane with metal inserts, fire retardant class A1.

### **Dulcis**

**SWIVEL CHAIR** 

**PATTERN** 

CAT. A: SAGITTA Blu/Giallo, Oro/Nero, Oro/Bianco, Rosso/Verde, Verde/

Rosa, Nero - SAIA Bario, Oro, Blu Ginori, Vermiglio.

CAT. B: ORIENTE ITALIANO Miele, Azalea, Iris, Albus, Foresta, Celadon, Lapis **ONDORI** Blu Ginori, Azalea, Iris, Albus, Vermiglio, Malachite, Citrino.