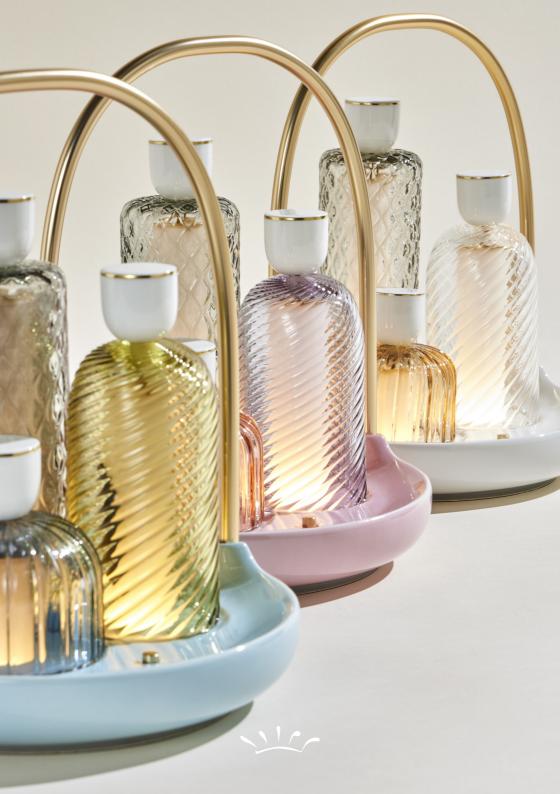

DOMUS

DIMENSIONS A 300mm x B 250mm

**DESCRIPTION** 

This portable and rechargeable lamp embodies the concept of "three becoming one" inspired by the Renaissance era, which holds the key to universal beauty. Every element of the object is designed to merge seamlessly and create aesthetic harmony. The lamp features three mouth-blown Murano crystal elements arranged on a porcelain tray and finished with semi-opaque gold metal wire. The textures on the crystal elements are a tribute to the Murano tradition. Available in three colors, Trinitas is entirely handmade, making each piece a unique masterpiece of high Italian craftsmanship.

### **Trinitas**

PORTABLE LAMP

**OVERVIEW** 

TECHNICAL SPECIFICATIONS

Bulbs included: 3 Led tot. 5W Dimmable

AVAILABLE COLORS

WHITE

Porcelain: WHITE

Murano Crystal: SMOKE, CRYSTAL,

GREY

Finishing: GALVANIZED GOLD

LIGHT BLUE

Porcelain: LIGHT BLUE

Murano Crystal: INDIGO, GREY,

OLIVE

Finishing: GALVANIZED GOLD

**PINK** 

Porcelain: PINK

Murano Crystal: AMETHIST, GREY, PERIWINKLE

Finishing: GALVANIZED GOLD

DESIGN BY LUCA NICHETTO

**DOMUS** 

DIMENSIONS **A** 1700mm x **B** 330mm

DESCRIPTION