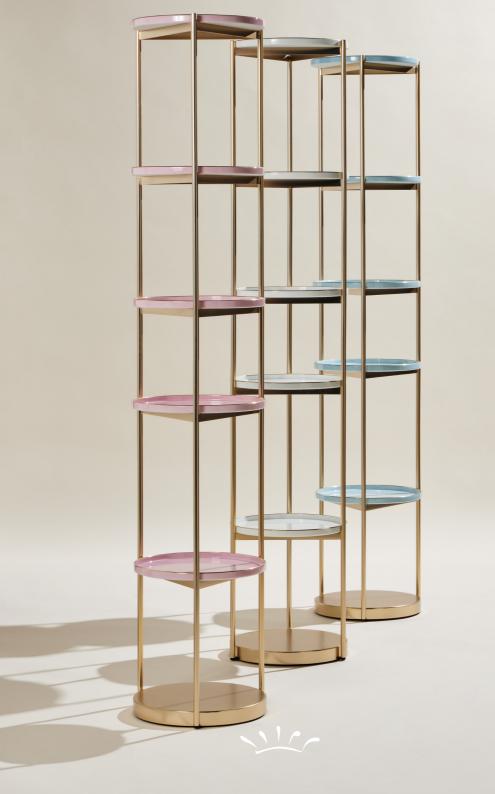

**PINK** 

Porcelain: PINK

Murano Crystal: AMETHIST, GREY, PERIWINKLE

Finishing: GALVANIZED GOLD

DESIGN BY LUCA NICHETTO

**DOMUS** 

DIMENSIONS **A** 1700mm x **B** 330mm

DESCRIPTION

Self-standing shelving unit that is meticulously crafted using handwelded steel, employing the "cannello" technique for impeccable welds. The steel structure is coated with a semi-matte gold plating, specifically designed for Ginori 1735. The shelves are made of handdecorated porcelain with gold thread, which are also detachable and can be used as excellent trays. The porcelain shelves come in three different color options: white, pink, and light blue, that truly define the LaTour's aesthetic.

#### LaTour

SHELVING SYSTEM

**OVERVIEW** 

**AVAILABLE COLORS** 

WHITE Porcelain: WHITE Finishing: GALVANIZED

**GOLD** 

LIGHT BLUE

Porcelain: LIGHT BLUE Finishing: GALVANIZED GOLD

PINK

Porcelain: PINK Finishing: GALVANIZED

GOLD