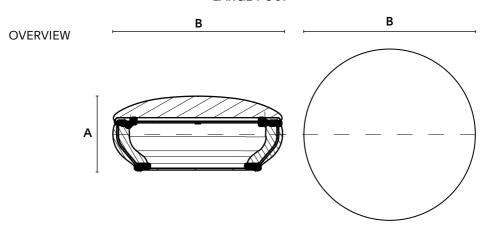

DIMENSIONS **A** 738mm x **B** 781,5mm x **C** 658,6mm

**DESCRIPTION** 

The latest addition to the playful and elegant Dulcis poufs family. It draws inspiration from the round shapes of the historic Ginori 1735 favors and features an ergonomic and functional design that complements dining tables and lounge settings alike. Equipped with a spherical system, the chair can easily swivel to provide maximum comfort. The upholstered structure is made of flexible, cold-foamed polyurethane with metal inserts, fire retardant class A1.

### **Dulcis**

**SWIVEL CHAIR** 

**PATTERN** 

CAT. A: SAGITTA Blu/Giallo, Oro/Nero, Oro/Bianco, Rosso/Verde, Verde/

Rosa, Nero - SAIA Bario, Oro, Blu Ginori, Vermiglio.

CAT. B: ORIENTE ITALIANO Miele, Azalea, Iris, Albus, Foresta, Celadon, Lapis **ONDORI** Blu Ginori, Azalea, Iris, Albus, Vermiglio, Malachite, Citrino.