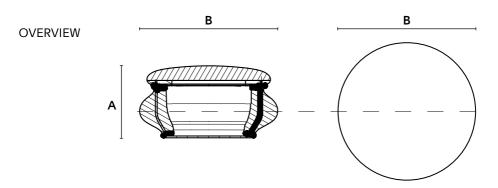

#### **MEDIUM POUF**

PATTERN CAT. A: SAGITTA Blu/Giallo, Oro/Nero, Oro/Bianco, Rosso/Verde, Verde/Rosa, Nero - SAIA Bario, Oro, Blu Ginori, Vermiglio.

CAT. B: ORIENTE ITALIANO Miele, Azalea, Iris, Albus, Foresta, Celadon, Lapis ONDORI Blu Ginori, Azalea, Iris, Albus, Vermiglio, Malachite, Citrino.

DIMENSIONS A 395mm x B 506mm

**DESCRIPTION** 

It draws inspiration from the round shapes of the historic Ginori 1735 favors and features an ergonomic and functional design that complements lounge settings. The upholstered structure is made of flexible, cold-foamed polyurethane with metal inserts, fire retardant class A1.