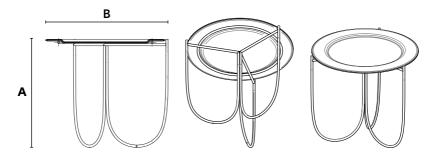

### GINORI 1735 DOMUS

DIMENSIONS A 457mm x B 505mm

**DESCRIPTION** 

This side table features a removable top crafted from prime grain leather. The leather is adorned with a hand-embossed and hotpressed geometric motif, adding a touch of artistry to the design. The table is supported by a curved steel frame, finished in a semi-matte gold color that is custom-made for Ginori 1735. This table is available in two different heights to suit your needs.

### Optique

**COFFEE TABLE HIGH** 

**OVERVIEW** 

AVAILABLE COLORS

BLACK Leather: BLACK Finishing: GALVANIZED GOLD GREEN
Leather: GREEN
Finishing: GALVANIZED
GOLD

BLUE Leather: BLUE Finishing: GALVANIZED GOLD

### GINORI 1735 DOMUS

DIMENSIONS A 401mm x B 655mm

**DESCRIPTION** 

This side table features a removable top crafted from prime grain leathere. The leather is adorned with a hand-embossed and hot-pressed geometric motif, adding a touch of artistry to the design. The table is supported by a curved steel frame, finished in a semi-matte gold color that is custom-made for Ginori 1735. This table is available in two different heights to suit your needs.

### Optique

**COFFEE TABLE LOW** 

OVERVIEW B

AVAILABLE COLORS

BLACK Leather: BLACK Finishing: GALVANIZED GOLD GREEN
Leather: GREEN
Finishing: GALVANIZED
GOLD

BLU Leather: BLU Finishing: GALVANIZED GOLD

DIMENSIONS A 390mm x B 390mm