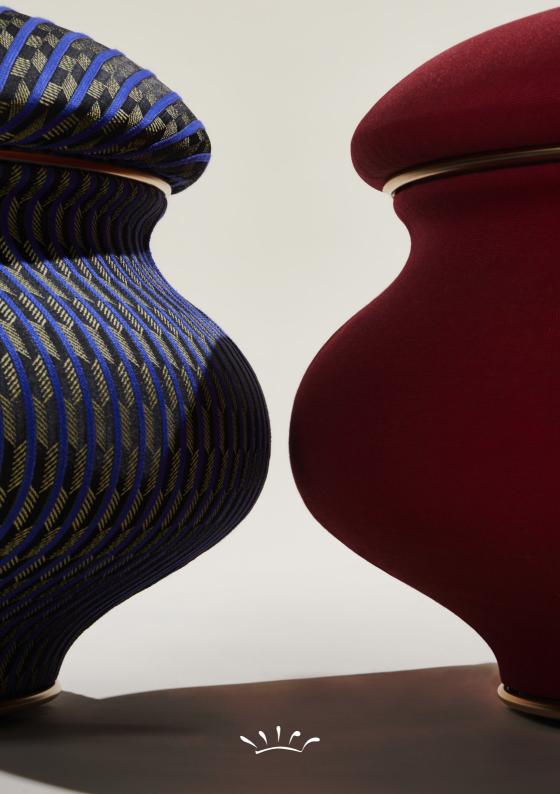

DIMENSIONS **A** 738mm x **B** 781,5mm x **C** 658,6mm

**DESCRIPTION** 

The latest addition to the playful and elegant Dulcis poufs family. It draws inspiration from the round shapes of the historic Ginori 1735 favors and features an ergonomic and functional design that complements dining tables and lounge settings alike. Equipped with a spherical system, the chair can easily swivel to provide maximum comfort. The upholstered structure is made of flexible, cold-foamed polyurethane with metal inserts, fire retardant class A1.

### **Dulcis**

**SWIVEL CHAIR** 

**PATTERN** 

CAT. A: SAGITTA Blu/Giallo, Oro/Nero, Oro/Bianco, Rosso/Verde, Verde/

Rosa, Nero - SAIA Bario, Oro, Blu Ginori, Vermiglio.

CAT. B: ORIENTE ITALIANO Miele, Azalea, Iris, Albus, Foresta, Celadon, Lapis **ONDORI** Blu Ginori, Azalea, Iris, Albus, Vermiglio, Malachite, Citrino.