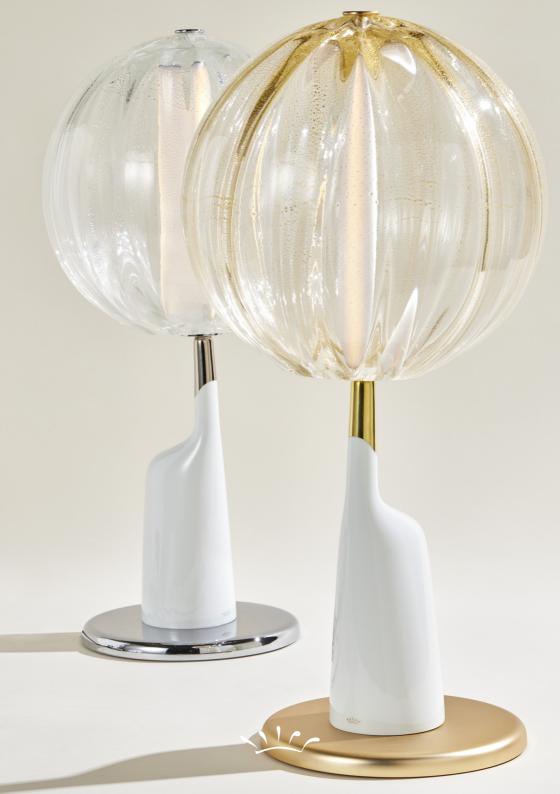

DIMENSIONS A 710mm x B 350mm

**DESCRIPTION** 

A table lamp crafted using a combination of porcelain, metal, and Murano crystal that has been hand-blown. It points skyward with its light, dressing up in gold and silver. In the encounter between different but kindred materials, chromatic contamination becomes a sign of creative tangency and bold expression. The stylized porcelain hand supports the globe of blown Venetian Crystal, preciously crafted with a double layer of gold or silver leaf.

### **Sideris**

**TABLE LAMP** 

**OVERVIEW** 

TECHNICAL SPECIFICATIONS

Bulbs included: 3 Strips Led tot. 8.5W Dimmable.

AVAILABLE COLORS

SILVER

Porcelain: WHITE

POLISHED CHROME

Murano Crystal: SILVER

Finishing: POLISHED CHROME

GOLD

Porcelain: WHITE

GALVANIZED GOLD

Murano Crystal: GOLD

Finishing: GALVANIZED GOLD